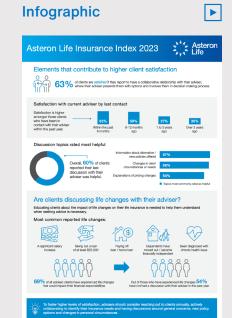

#### Social Tile 1

We understand time is a precious commodity. However, amidst the hustle of your busy life, we believe it is worth taking time out to get your insurances in place.

According to the 2023 Asteron Life Insurance Index, a total of 67% of respondents have experienced circumstances that could either increase or decrease their financial responsibilities. Factors like having a significant salary increase of at least \$5,000, taking out a loan of at least \$25,000 or paying off a home loan are all factors that can impact life insurance coverage.

Take a moment today to connect with our dedicated team of advisers who are here to help you navigate these tricky waters, ensuring your insurance coverage keeps pace with your ever-evolving needs.

#adviser #lifeinsurance #asteronlife #partner