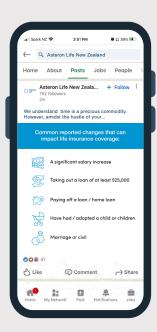

#### Social Tile 1

We understand time is a precious commodity. However, amidst the hustle of your busy life, we believe it is worth taking time out to get your insurances in place.

According to the 2023 Asteron Life Insurance Index, a total of 67% of respondents have experienced circumstances that could either increase or decrease their financial responsibilities. Factors like having a significant salary increase of at least \$5,000, taking out a loan of at least \$25,000 or paying off a home loan are all factors that can impact life insurance coverage.

Take a moment today to connect with our dedicated team of advisers who are here to help you navigate these tricky waters, ensuring your insurance coverage keeps pace with your ever-evolving needs.

#adviser #lifeinsurance #asteronlife #partner